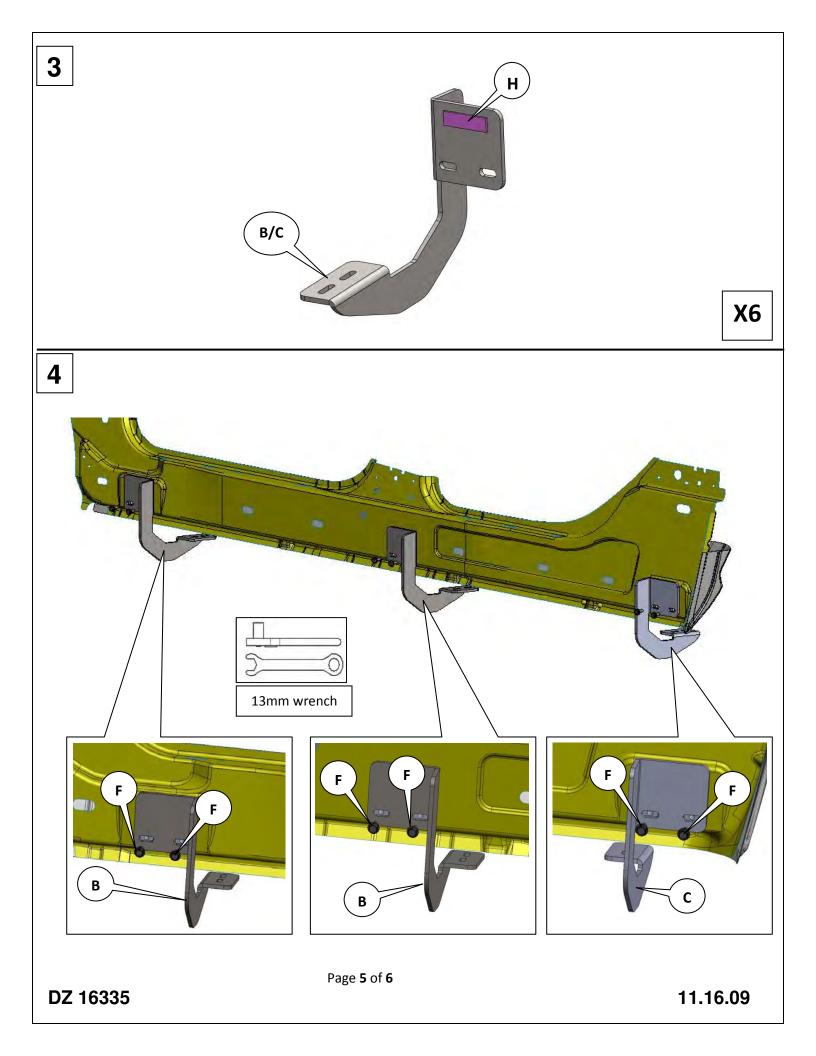

lease take time to read all of the instructions before beginning this installation.

Also note: Your vehicle may have features that will interfere with the installation of this product. If this situation happens, please call our help line (1-800-779-2102) and we will assist you.

Cleaning instructions: To maintain the bright finish of your Dee Zee running board clean with a mild detergent and use a high grade automotive type wax. DO NOT USE ABRASIVE CLEANERS ON THIS PRODUCT!

If you should happen to have any questions with this product or you have an installation question, please feel free to call us at:

1-800-779-8222

If you would like to find out more information on Dee Zee's products, please feel free to visit our website at:

WWW.DEEZEE.COM

DZ 16335 11.16.09



DZ 16335 11.16.09







6 REPEAT STEPS 1-5 FOR DRIVER SIDE.

**DZ** 16335