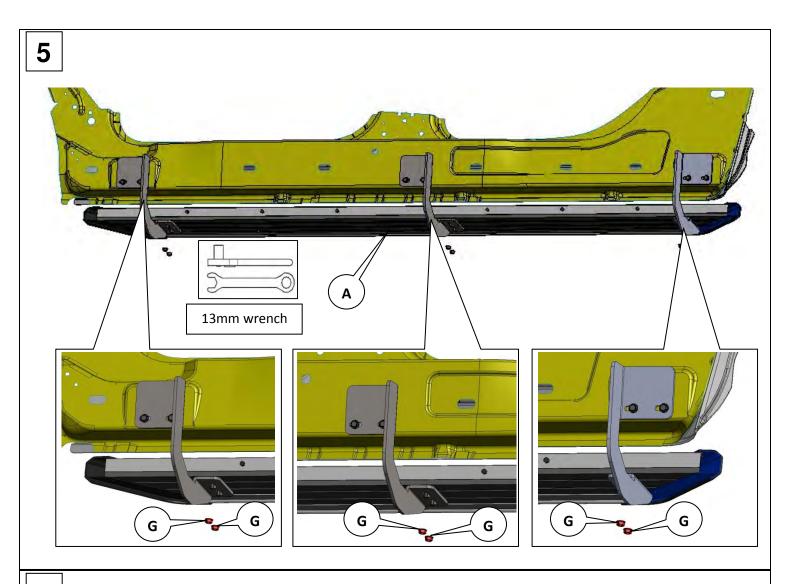

1-800-779-8222

If you would like to find out more information on Dee Zee's products, please feel free to visit our website at:

WWW.DEEZEE.COM

DZ 16335 11.16.09

DZ 16335 11.16.09

6 REPEAT STEPS 1-5 FOR DRIVER SIDE.