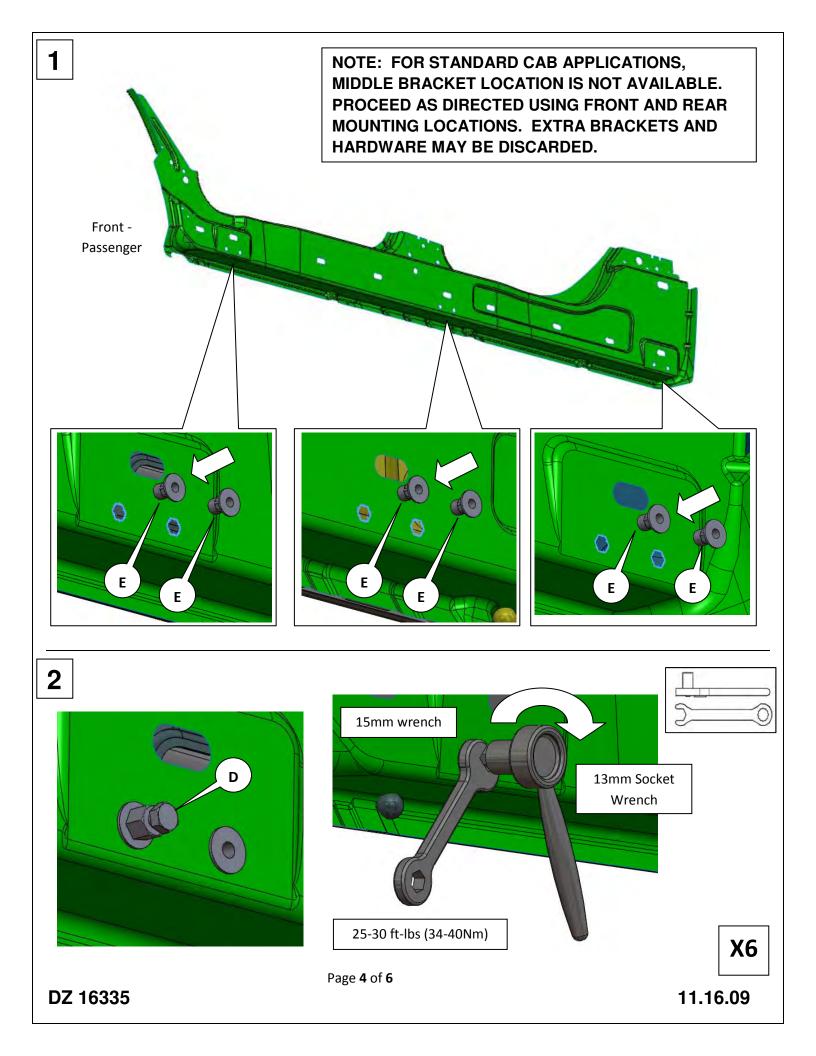

Please take time to read all of the instructions before beginning this installation.

Also note: Your vehicle may have features that will interfere with the installation of this product. If this situation happens, please call our help line (1-800-779-2102) and we will assist you.

Cleaning instructions: To maintain the bright finish of your Dee Zee running board clean with a mild detergent and use a high grade automotive type wax. DO NOT USE ABRASIVE CLEANERS ON THIS PRODUCT!

If you should happen to have any questions with this product or you have an installation question, please feel free to call us at:

1-800-779-8222

If you would like to find out more information on Dee Zee's products, please feel free to visit our website at:

WWW.DEEZEE.COM

DZ 16335 11.16.09



DZ 16335 11.16.09







6 REPEAT STEPS 1-5 FOR DRIVER SIDE.

**DZ** 16335