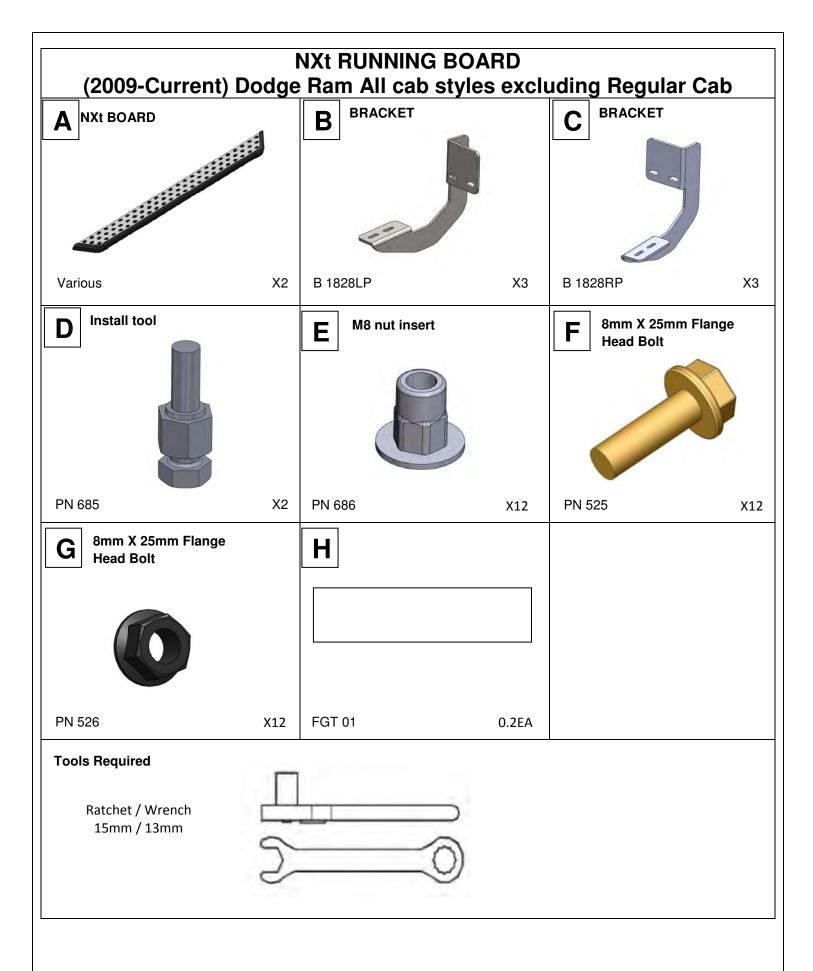

ct to install.

Note: Please take time to read all of the instructions before beginning this installation.

Also note: Your vehicle may have features that will interfere with the installation of this product. If this situation happens, please call our help line (1-800-779-2102) and we will assist you.

Cleaning instructions: To maintain the bright finish of your Dee Zee running board clean with a mild detergent and use a high grade automotive type wax. DO NOT USE ABRASIVE CLEANERS ON THIS PRODUCT!

If you should happen to have any questions with this product or you have an installation question, please feel free to call us at:

1-800-779-8222

If you would like to find out more information on Dee Zee's products, please feel free to visit our website at:

WWW.DEEZEE.COM

DZ 16335 11.16.09



DZ 16335 11.16.09







6 REPEAT STEPS 1-5 FOR DRIVER SIDE.

**DZ** 16335