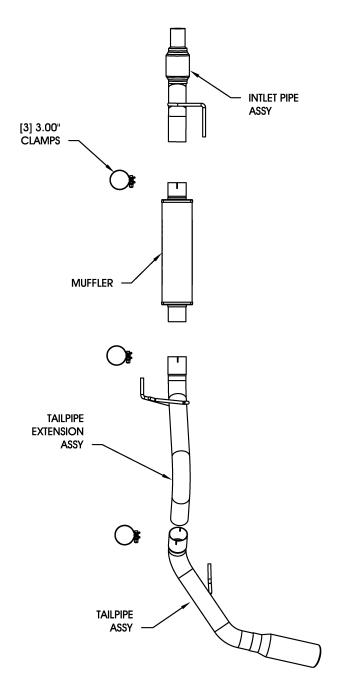

Step 1: (Carefully read all instructions

before installation) Unbolt the clamp attaching the OEM muffler inlet to the catalytic converter extension. The OEM system can now be removed by disengaging the welded hangers from the OEM rubber insulators (Do not damage the OEM rubber insulators, as they will be reused to mount the new system.) You may need to cut the tailpipe about 1" behind the muffler to aid in removal.

**Step 2:** Fasten the Inlet Pipe Assembly to the catalytic converter extension using the OEM clamp assembly and by fitting the welded hanger into the OEM rubber insulator (Leave all clamps and fasteners loose for final adjustment of the complete system.) Install the Muffler, Tailpipe Extension and Tailpipe Assemblies in the same fashion using the supplied 3.00" clamps.